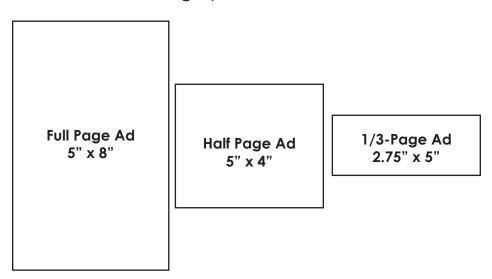

# **Deadlines & Ad Specs**

**/** 

Program ad and GPS Hole Sponsor ads/graphics are due Monday, May 16, 2022.

Ads must be submitted as camera-ready artwork. Acceptable formats: PDF or JPG

Items for swag bag must be delivered or arranged for pick up by Tuesday, May 17, 2022.

Beverage cart (Paddy Wagon) signage must be delivered or arranged for pick up by Tuesday, May 31, 2022.

Beverage cart sign specs are 18"(H) x 24"(W)

The 30th Annual Golf Outing program is stitched and trimmed to 5 1/2" x 8 1/2". Please use the following information to design your ad.